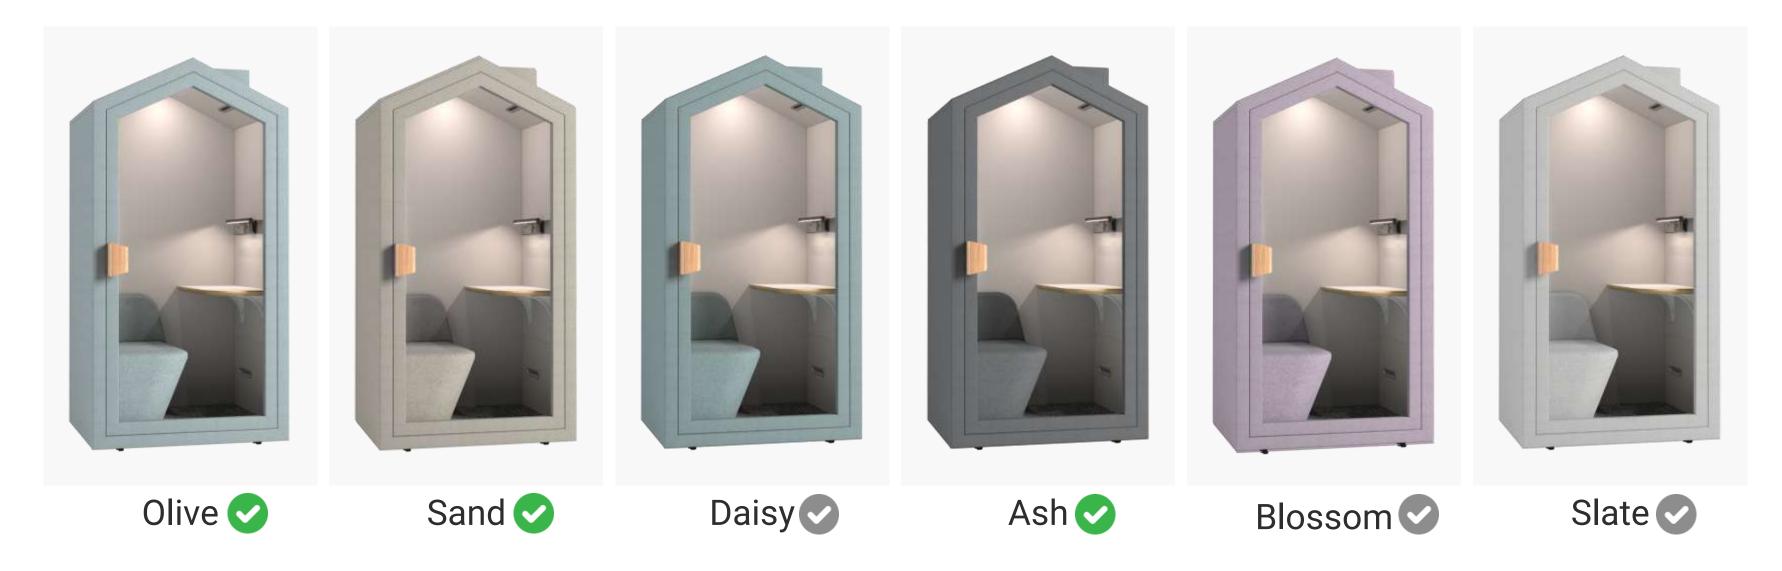

## Colour Options

Using **Morandi colours** ensures a smooth and stylish transition into various types of environments