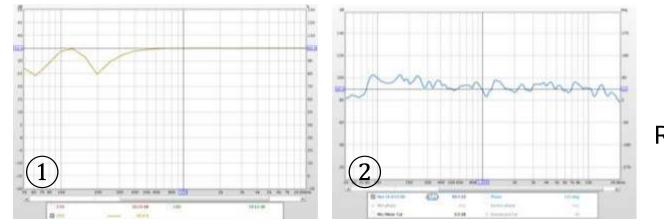

# Acoustic Index

Speech Intelligibility 1

Frequency Response 2

Reverberation Time Test ③

Sound Insulation Test (4)