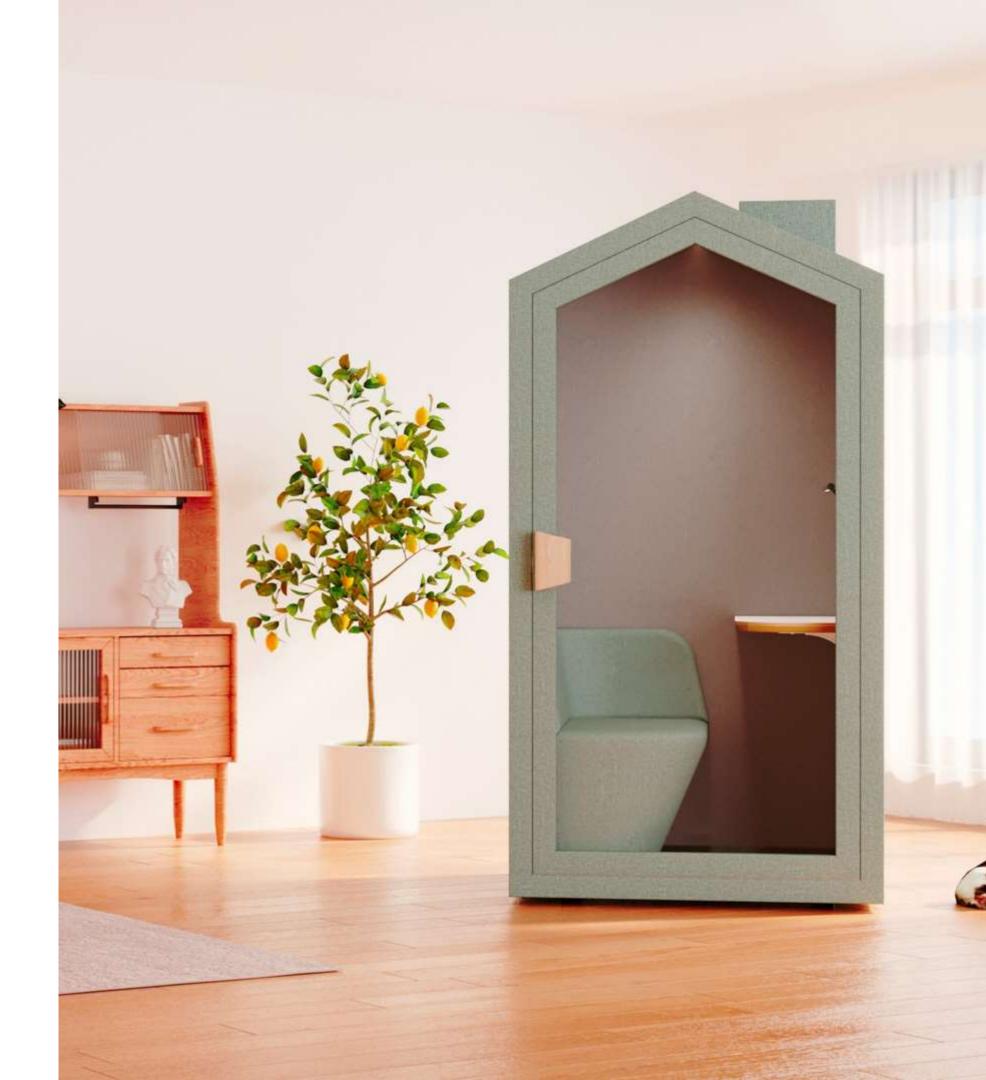

## Colour Options

Using **Morandi colours** ensures a smooth and stylish transition into various types of environments