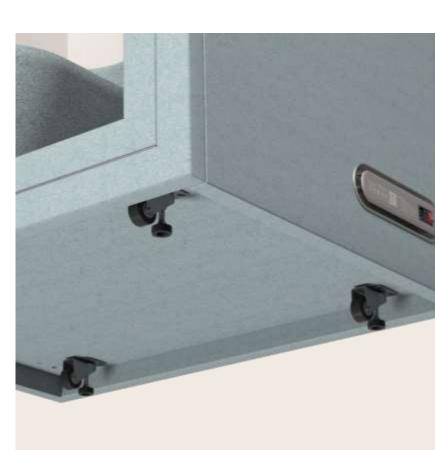

### Environmental Friendly

**HOME POD** can be easily relocated within minutes.

By adjusting the levelling legs, the castors can seamlessly take over and transport to any desired location.

The castors are attached securely to the steel base panel, capable of supporting up to 100kg.