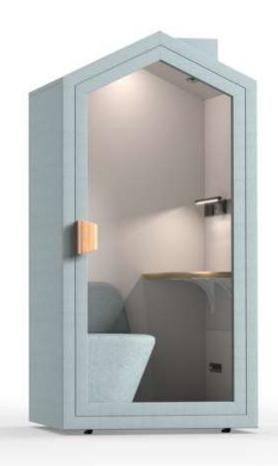

## Colour Options

Using **Morandi colours** ensures a smooth and stylish transition into various types of environments