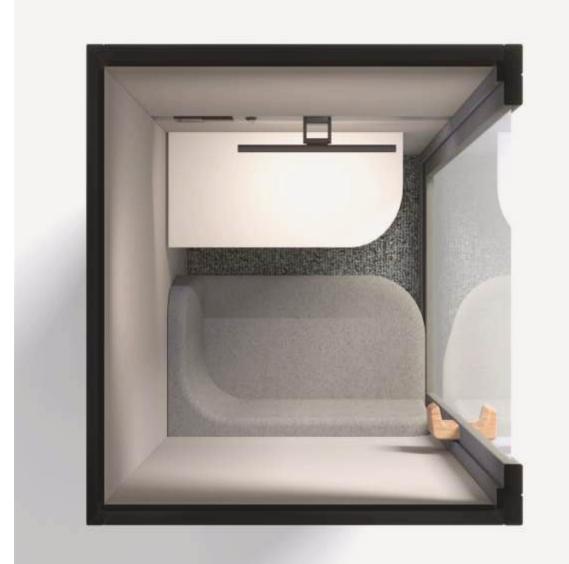

### POD Furniture

Equipped with all the essentials, including a soft couch, sturdy tabletop, bright LED-lamp, powerful power socket, and built-in ventilation, HOMEPOD contains everything you need.

The PIR motion sensor is designed to conserve energy by automatically shutting off when no movement is detected for 5 minutes

#### **Specification size**

[External] W1100\*D900\*H2100MM [Internal] W990\*D800\*H1950MM [Weight] 200KG [Weight capacity] 100KG

#### Desk

Multi-layer solid wood board desktop (desktop height can adjust 700 to 750mm from the base panel), desktop size W760\*380\*30mm

**Hinges** concealed heavy-duty hinges