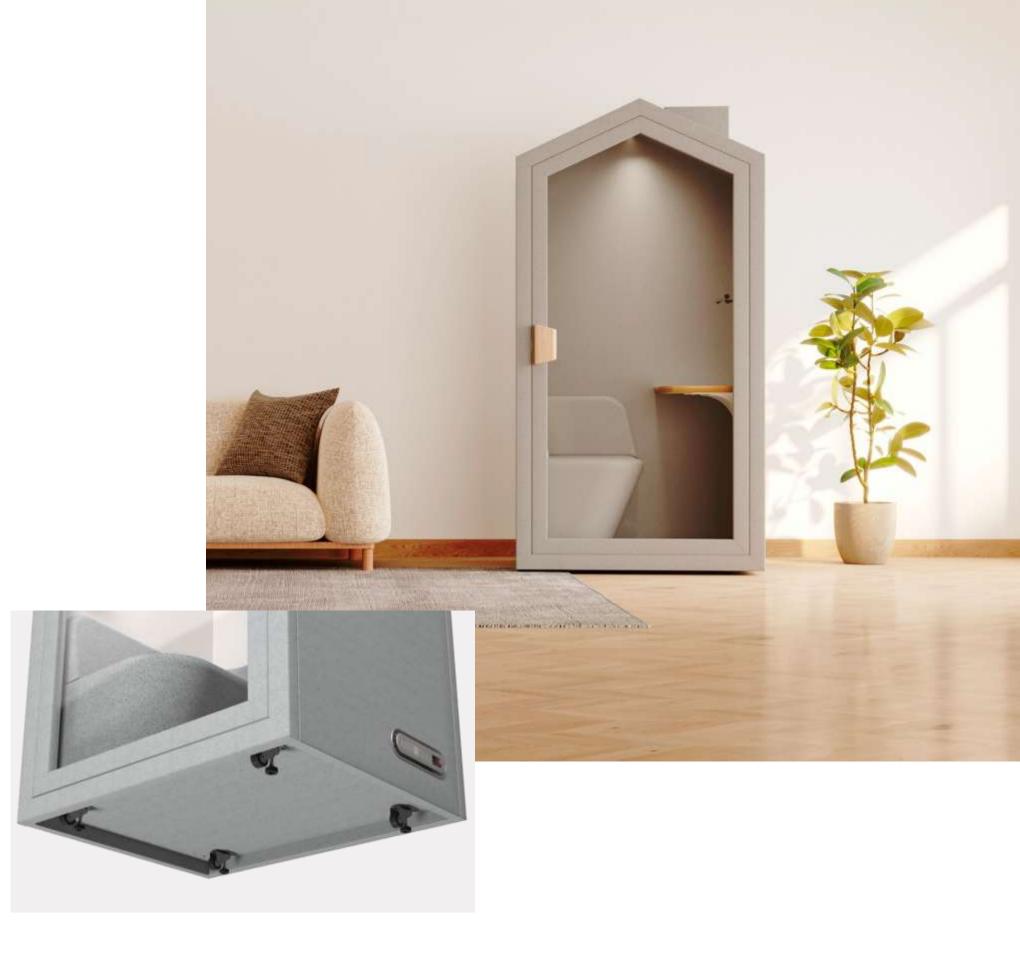

## HOMEPOD

Environments characterized by chaos and interruptions often lack focus, leading to diminished productivity and creativity.

A dedicated space for focus, offering a serene and comfortable environment, tackles these issues efficiently

# Personal Focus Space

Optimized for reading, working, studying or hobbies **Be focused.** 

STC 25dB (±3dB) & RT0.25s (±0.1s)

Maintaining a quiet environment that is made for concentration, learning, thinking and reading, is vital for progress in stressful situations.

### Environmental Friendly

**HOME POD** can be easily relocated within minutes.

By adjusting the levelling legs, the castors can seamlessly take over and transport to any desired location.

The castors are attached securely to the steel base panel, capable of supporting up to 100kg.