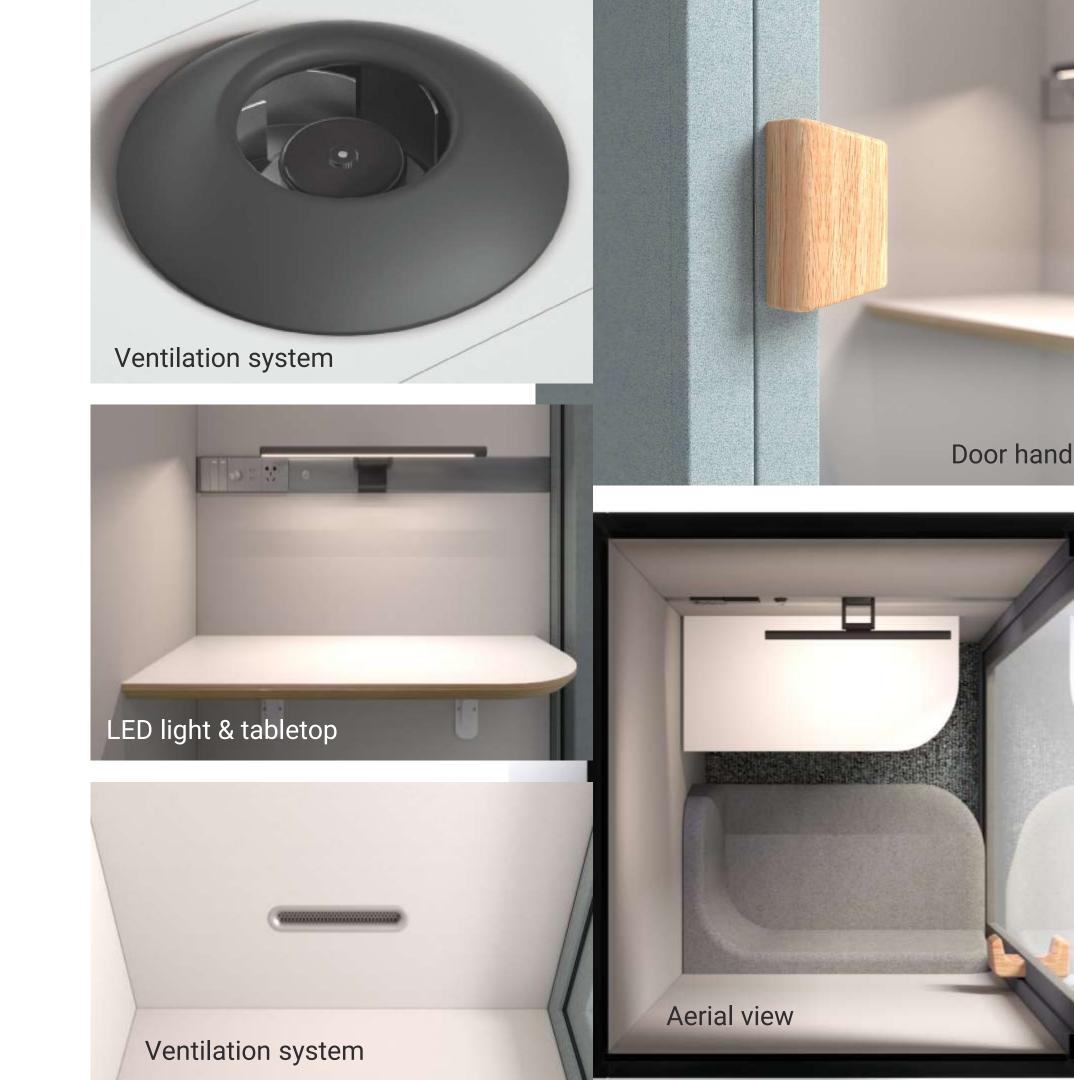

### POD Furniture

Equipped with all the essentials, including a soft couch, sturdy tabletop, bright LED-lamp, powerful power socket, and built-in ventilation, HOMEPOD contains everything you need.

The PIR motion sensor is designed to conserve energy by automatically shutting off when no movement is detected for 5 minutes

#### Lighting

4000K (150Lx) Daylight LED lighting brightness adjustable

#### Desk

Multi-layer solid wood board desktop (desktop height can adjust 700 to 750mm from the base panel), desktop size W760\*380\*30mm

**Hinges** concealed heavy-duty hinges

#### **Ventilation volume**

30 m3 of fresh air circulated every hour, equipped with Turbo fresh air system

#### **Motion sensor**

infrared human body sensor, powers off after 5 minutes of inactivity

#### **Power socket**

the number of sockets in the Cottage POD can meet daily usage needs (five holes sockets with USB)

**Available with longer lead times** 