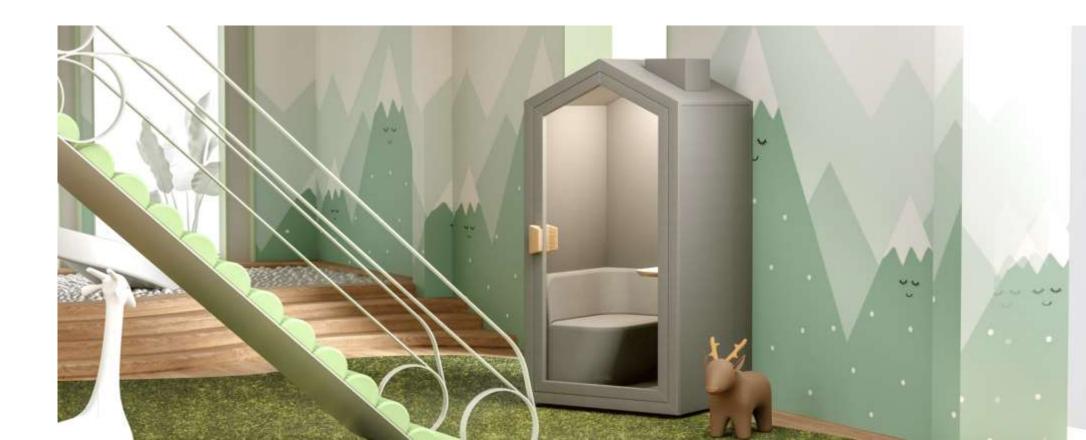

## HOMEPOD

Environments characterized by chaos and interruptions often lack focus, leading to diminished productivity and creativity.

A dedicated space for focus, offering a serene and comfortable environment, tackles these issues efficiently

# Personal Focus Space

Optimized for reading, working, studying or hobbies **Be focused.** 

STC 25dB (±3dB) & RT0.25s (±0.1s)

Maintaining a quiet environment that is made for concentration, learning, thinking and reading, is vital for progress in stressful situations.

### POD Furniture

Equipped with all the essentials, including a soft couch, sturdy tabletop, bright LED-lamp, powerful power socket, and built-in ventilation, HOMEPOD contains everything you need.

The PIR motion sensor is designed to conserve energy by automatically shutting off when no movement is detected for 5 minutes