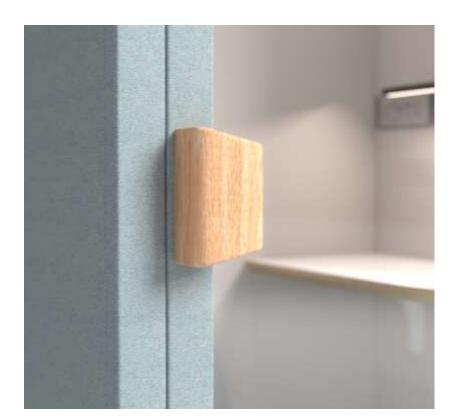

#### Desk

Multi-layer solid wood board desktop (desktop height can adjust 700 to 750mm from the base panel), desktop size W760\*380\*30mm

**Hinges** concealed heavy-duty hinges