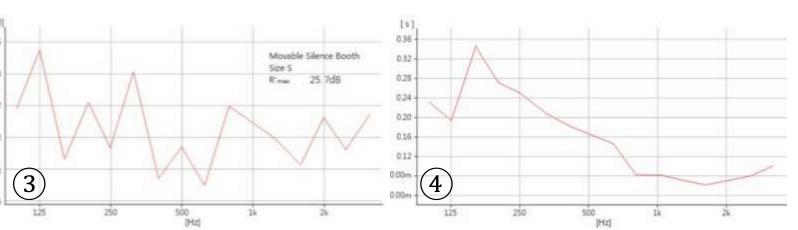

# Acoustic Index

Speech Intelligibility 1

Frequency Response 2

Reverberation Time Test ③

Sound Insulation Test (4)