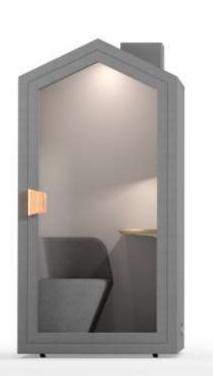

### POD Furniture

Equipped with all the essentials, including a soft couch, sturdy tabletop, bright LED-lamp, powerful power socket, and built-in ventilation, HOMEPOD contains everything you need.

The PIR motion sensor is designed to conserve energy by automatically shutting off when no movement is detected for 5 minutes

#### **External Finish**

6063-T5 aviation aluminum door frame; Overall cladding technology sound-insulation cloth; Supported by 15 + 15mm carbon polymer panels and a steel frame at the bottom, equipped with movable casters

#### **Interior Finish**

9mm thick polyester fiber sound absorption panel + wrap technology acoustic fabric

#### Door

6063-T5 aviation aluminum frame, 3mm+3mm super white laminated acoustic glass

#### Desk

Multi-layer solid wood board desktop (desktop height can adjust 700 to 750mm from the base panel), desktop size W760\*380\*30mm

**Hinges** concealed heavy-duty hinges