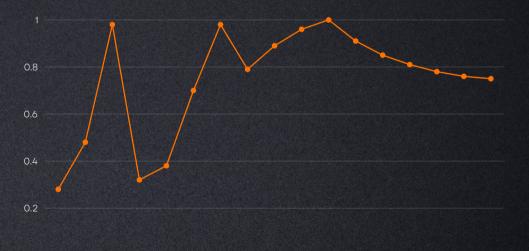

ior quality is evident in the extensive research and experimentation behind the creation of these panels. The perforated design, combined with precise considerations of location, depth, and length of openings, together with an acoustic fabric at the centre, maximizes sound absorption, especially in mid-range frequencies.

Whether it's an office, home, restaurant, bar, recording studio, or home cinema, these panels are versatile and ready to enhance your acoustic environment.

## **Technical Information**

**Material:** Perforated MDF, textile and acoustic foam

**Color:** White veneer, black Textile and black foam

**Dimensions**: 50x50 cm

**Thickness:** 5 cm

Weight: 1.9 kg per unit

Perforation: 30%

Installation: Glued or hooked on walls & ceilings

## Coefficient of Sound Absorption