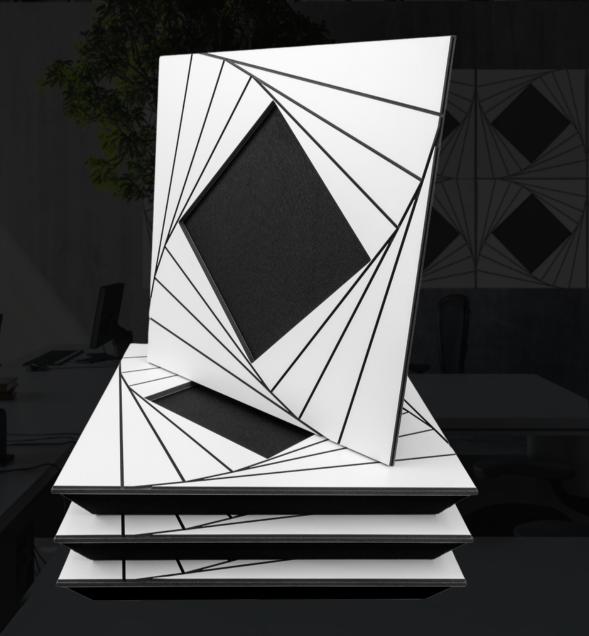

## DIAMOND Acoustic Panel

**BROAD RANGE SOUND ABSORBER** 

A perfect fusion of form and function, DIAMOND panels are meticulously crafted to bring you exceptional sound absorption in a broad-range frequency spectrum. They are an essential addition to any space seeking to optimize its acoustic performance.

Our dedication to superior quality is evident in the extensive research and experimentation behind the creation of these panels. The perforated design, combined with precise considerations of location, depth, and length of openings, together with an acoustic fabric at the centre, maximizes sound absorption, especially in mid-range frequencies.

## **Technical Information**

**Material:** Perforated MDF, textile and acoustic foam

**Color:** White veneer, black Textile and black foam

**Dimensions**: 50x50 cm

**Thickness:** 5 cm

Weight: 1.9 kg per unit

Perforation: 30%

Installation: Glued or hooked on walls & ceilings