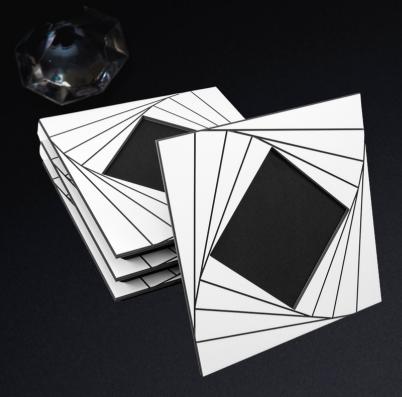

## DIAMOND Acoustic Panel

**BROAD RANGE SOUND ABSORBER** 

A perfect fusion of form and function, DIAMOND panels are meticulously crafted to bring you exceptional sound absorption in a broad-range frequency spectrum. They are an essential addition to any space seeking to optimize its acoustic performance.

Our dedication to superior quality is evident in the extensive research and experimentation behind the creation of these panels. The perforated design, combined with precise considerations of location, depth, and length of openings, together with an acoustic fabric at the centre, maximizes sound absorption, especially in mid-range frequencies.

## **Technical Information**

**Material:** Perforated MDF, textile and acoustic foam

**Color:** White veneer, black Textile and black foam

**Dimensions**: 50x50 cm

**Thickness:** 5 cm

Weight: 1.9 kg per unit