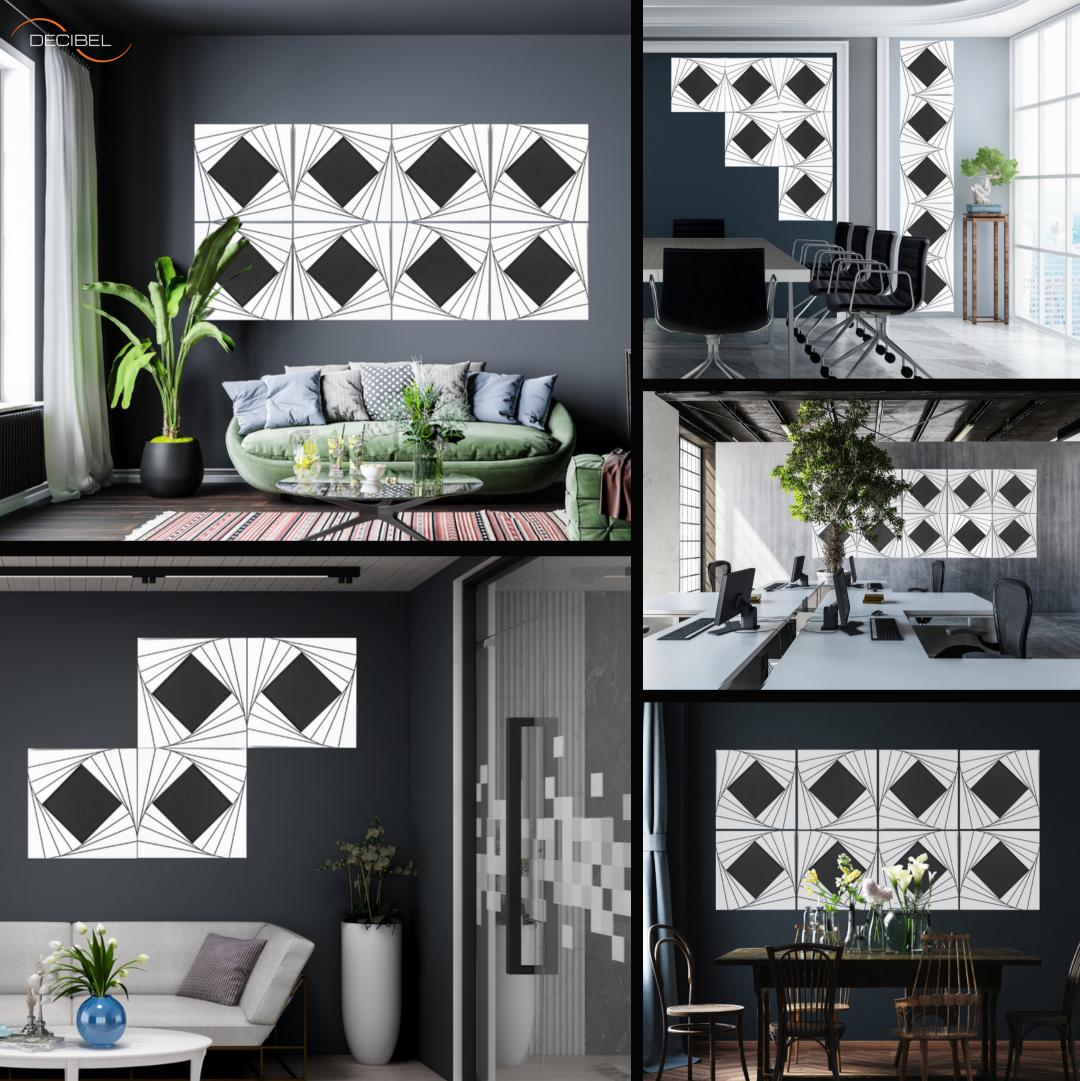

## DIAMOND Acoustic Panel

**BROAD RANGE SOUND ABSORBER** 

A perfect fusion of form and function, DIAMOND panels are meticulously crafted to bring you exceptional sound absorption in a broad-range frequency spectrum. They are an essential addition to any space seeking to optimize its acoustic performance.

Our dedication to superior quality is evident in the extensive research and experimentation behind the creation of these panels. The perforated design, combined with precise considerations of location, depth, and length of openings, together with an acoustic fabric at the centre, maximizes sound absorption, especially in mid-range frequencies.

Whether it's an office, home, restaurant, bar, recording studio, or home cinema, these panels are versatile and ready to enhance your acoustic environment.

## **Technical Information**

**Material:** Perforated MDF, textile and acoustic foam

**Color:** White veneer, black Textile and black foam

**Dimensions**: 50x50 cm

**Thickness:** 5 cm

Weight: 1.9 kg per unit

Perforation: 30%

Installation: Glued or hooked on walls & ceilings