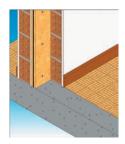

# **METHOD OF APPLICATION**

1.- Fill first partition.

**2.-** Install the product from top to bottom of the wall, matching the overlaps.

**3.-** Fix with acoustic insulation fixings, 3-4 fixings in the upper part and 1 per meter in the overlap.

4.- Install and build the second partition.