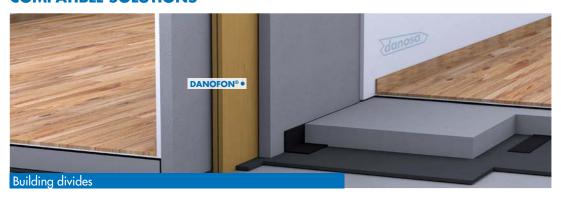

per part and 1 per meter in the overlap.



4.- Install and build the second partition.

# **PRODUCT RANGE**

| Product name | Dimensions<br>(m) | Thickness<br>(mm) | Airborne sound insulation (dBA) | Rolls/<br>pallet |
|--------------|-------------------|-------------------|---------------------------------|------------------|
| DANOFON®     | 1 x 6             | 28                | 54,5                            | 9                |

# **ANCILARY PRODUCT RANGE**

| Product name                | Fixed insulation thickness | Presention           | units/<br>box |
|-----------------------------|----------------------------|----------------------|---------------|
| Acoustic Insulation Fixings | 20 - 40                    | Boxes of<br>40x30x30 | 500           |

# **COMPATIBLE SOLUTIONS**