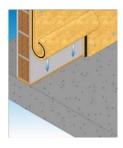

# **METHOD OF APPLICATION**

1.- Fill first partition.

**2.-** Install the product from top to bottom of the wall, matching the overlaps.

**3.-** Fix with acoustic insulation fixings, 3-4 fixings in the upper part and 1 per meter in the overlap.

4.- Install and build the second partition.

# **COMPATIBLE SOLUTIONS**