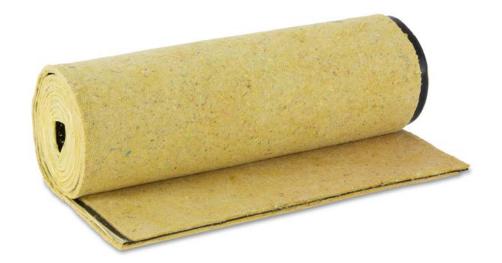

# MULTILAYER PANEL FOR INSULATION AGAINST AIRBOURNE NOISE

Acoustic insulation against airbourne

Greater sound protection

Minimal thickness

Easy and quick to install

Great flexibility

DANOFON® is a multilayer composite consisting of a sheet of high density bituminous base and a blanket on each each side composed of cotton fibers and recycled textile bonded with phenolic resin. It works as a membrane resonator with porous material on both sides.

### **ADVANTAGES**

- Accoustic insulation "in situ"  $D_{nTA} > 50 dBA$ .
- Greater privacy, isolation at low, medium and high frequencies
- Low thickness with high acoustic performance.
- Easy installation, can be mechanically fixed or glued with adhesive.
- High flexibility, allowing continuity to insulation in difficult situations and scenarios.